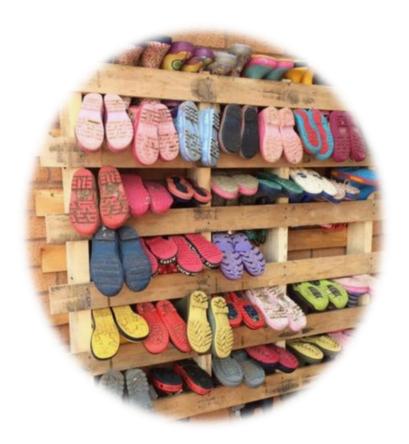

#### Boys

- Grey trousers/shorts
- White polo shirt
- School sweatshirt with SVPS logo
- Grey/black socks •
- Black shorts for games / P.E.
- P.E T-shirt with SVPS logo in house colours
- Sensible black shoes
- Wellies/Waterproof boots some break/lunch zones will be on the field all year round

#### Girls

- Grey pinafore dress, skirt or grey trousers/shorts
- White polo shirt
- School sweatshirt/cardigan with SVPS logo
- Red/grey tights or white/grey socks
- Black shorts for games / P.E.
- P.E T-shirt with SVPS logo in house colours
- Sensible black shoes
- Wellies/Waterproof boots some break/lunch zones will be on the field all year round

#### **Minimising Contact/Maintaining Flubbles**

- Classes will have their own designated zone to play in for their break and lunchtimes.
- Staggered Break and Lunch Play slots will allow large areas for classes of 30 to play in easily.
- We will need to use the field and grass areas so ALL children will need a pair of Wellies/Waterproof Boots (Clearly Named) in school EVERYDAY. Please bring them in and leave them in. There will be a storage area outside each class.